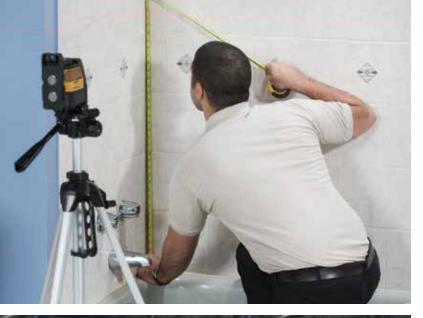

## MEASURE

Precise measurements ensure a perfect fit.

## CUSTOM-FIT

A Bath Fitter commercial consultant takes precise measurements of the existing bath and walls. Then, each bathtub, shower, and wall panel system is made to order at one of our stateof-the-art North-American facilities. Lastly, after we clean and repair the existing surfaces, a certified Bath Fitter installation expert installs the new tub and wall system directly over the existing one, ensuring a perfect, watertight fit.