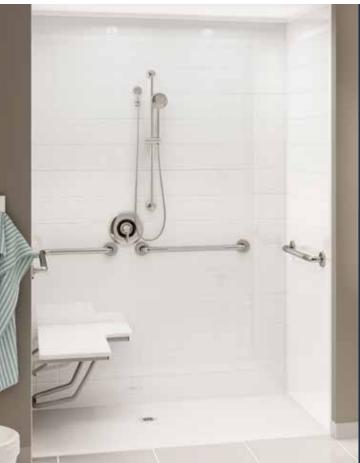

#### EASY-ACCESS SHOWERS

A perfect solution for individuals with mobility issues, Bath Fitter can convert an existing bathtub into an easy-access shower. The existing tub is removed and replaced with an extra-large shower floor equipped with low-profile walk-in or roll-over shower entrance. Choose from our wide selection of assistedliving accessories to complete the look and accessibility of your new shower.

ASSISTED LIVING

Bath Fitter's low-profile walkin options are perfect for those with limited ability. Many safety accessories are available to provide residents and staff with the security they need.