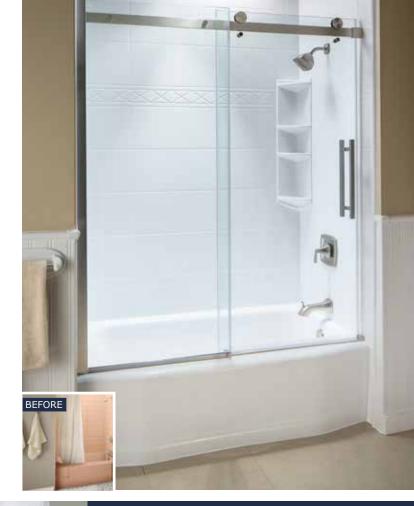

#### TUB-TO-SHOWER CONVERSIONS

Bath Fitter can quickly convert an existing bathtub into an extra-large, modern shower. Our professionals remove the existing tub and replace it with a durable, extra-large custom shower base, and our watertight one-piece seamless wall panel. A range of wall patterns, colors, and accessories are available to complete the look.

## CUSTOM-FIT

A Bath Fitter commercial consultant takes precise measurements of the existing bath and walls. Then, each bathtub, shower, and wall panel system is made to order at one of our stateof-the-art North-American facilities. Lastly, after we clean and repair the existing surfaces, a certified Bath Fitter installation expert installs the new tub and wall system directly over the existing one, ensuring a perfect, watertight fit.